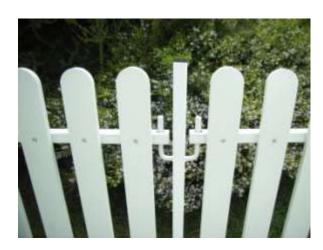

They are made in Australia and are covered by a 15 year structural warranty.

- More economical than alternatives over time
- Impervious to rot, mildew or insects
- Unaffected by salt water and most chemicals
- Quick to erect and dismantle
- Light weight for easy handling
- Safe, strong and durable
- Do not contain toxic chemicals
- Pickets are one piece no caps to lose
- Pickets are made from UV-stabilised HDPE resin for long outdoor life
- Posts & rails are galvanised and powder coated
- Posts with hooks allow the panels to be set up in any direction