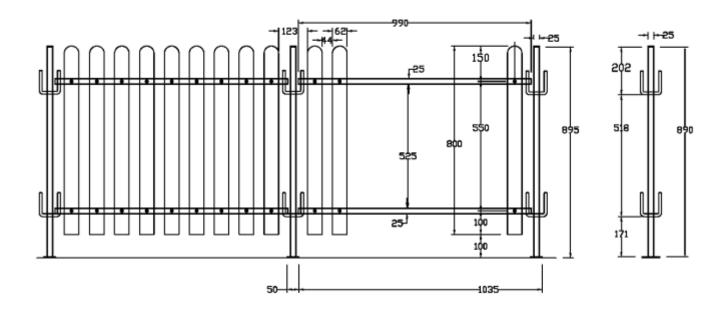

#### **SPECIFICATIONS**

Standard Picket size: 800x62x12mm Standard Picket Shape: Half Round Top

Picket Material: UV-stabilised HDPE

Post and Rail material: Galvanised and powder coated steel

Standard Portable Picket Fence Panels: 2000x800mm – Weight 15kg approx. 1000x800mm – Weight 7kg approx.

Standard Post:

25x25x900mm with 400x75x5mm foot plate - Weight 2kg approx.

Non-standard posts and fence panels can be made to order.

In an ongoing commitment to product innovation Design Flow reserves the right to change specifications without notice.