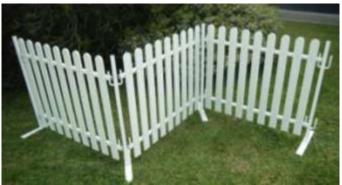

### Portable Picket Fencing that lasts!

Matrix Portable Picket Fence panels and posts are a long lasting, low maintenance alternative to timber and hollow PVC picket fencing.

They are ideal for event hire, cafes and restaurants, schools, sporting clubs, etc.

They are made in Australia and are covered by a 15 year structural warranty.

- More economical than alternatives over time
- Impervious to rot, mildew or insects
- Unaffected by salt water and most chemicals
- Quick to erect and dismantle
- Light weight for easy handling
- Safe, strong and durable
- Do not contain toxic chemicals
- Pickets are one piece no caps to lose
- Pickets are made from UV-stabilised HDPE resin for long outdoor life
- Posts & rails are galvanised and powder coated
- Posts with hooks allow the panels to be set up in any direction