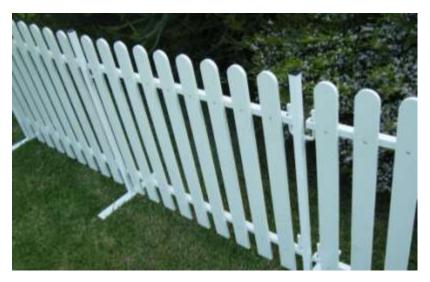

### Portable Picket Fencing that lasts!

Matrix Portable Picket Fence panels and posts are a long lasting, low maintenance alternative to timber and hollow PVC picket fencing.

They are ideal for event hire, cafes and restaurants, schools, sporting clubs, etc.

They are made in Australia and are covered by a 15 year structural warranty.

- More economical than alternatives over time
- Impervious to rot, mildew or insects
- Unaffected by salt water and most chemicals
- Quick to erect and dismantle
- Light weight for easy handling
- Safe, strong and durable
- Do not contain toxic chemicals
- Pickets are one piece no caps to lose
- Pickets are made from UV-stabilised HDPE resin for long outdoor life
- Posts & rails are galvanised and powder coated
- Posts with hooks allow the panels to be set up in any direction